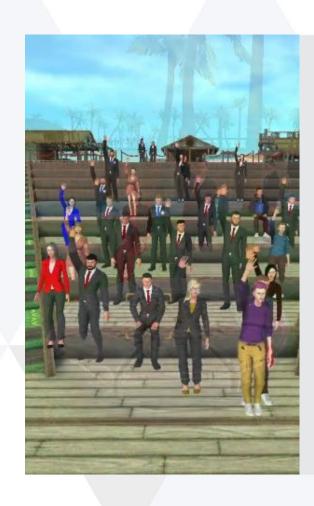

## Custom-built Metaverse

BIZZEVENTS' Case Study



First edition of WORLDCOB's Member's Reunion, a virtual meeting to gather representatives of both active and non-active company members of the World Confederation of Businesses worldwide. Aimed to "promote integration and allows us to bond deeply

with our most loyal members".



500+ Invited 300+ Attendees

95% Attendee Satisfaction 200+ Simultaneous Users





Immersive experience with a high retention rate and attendee satisfaction. More than 95% of the 300+ attendees were satisfied with the event outcome. The event featured multiple rooms and games within the platform's experience.

## **Event Views**















## **Event Features**





"Providing an immersive and personalized experience boosts your attendee retention and engagement through the roof"

**Jesus Moran** *WORLDCOB'