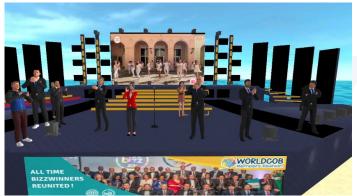

## Custom-built Metaverse

BIZZEVENTS' Case Study

First edition of WORLDCOB's Member's Reunion, a virtual meeting to gather representatives of both active and non-active company members of the World Confederation of Businesses worldwide. Aimed to "promote integration and allows us to bond deeply

with our most loyal members".

500+ Invited 300+ Attendees

95% Attendee Satisfaction 200+ Simultaneous Users

Immersive experience with a high retention rate and attendee satisfaction. More than 95% of the 300+ attendees were satisfied with the event outcome. The event featured multiple rooms and games within the platform's experience.

## **Event Views**